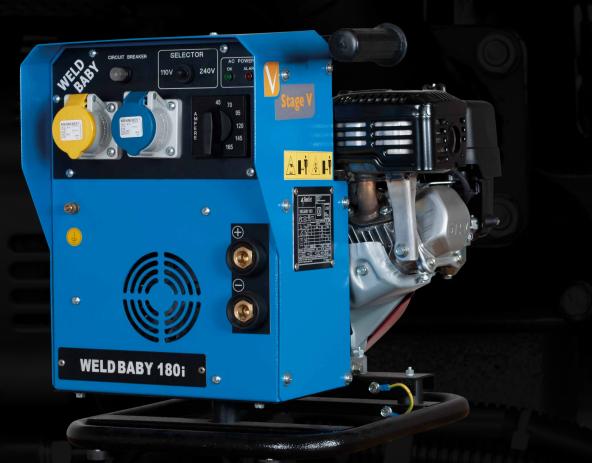

## WELDBABY 180i

Honda GX200 Engine

Control Panel

Inverter

## GenSet Next Gen technology for top business.

vat teo**farnē**. İt

| <b>Gen</b> Set                           | WELDBABY 180i INVERTER STAGE V / TECHNICAL DATA EN                                                                                                                                                                                                                                    |
|------------------------------------------|---------------------------------------------------------------------------------------------------------------------------------------------------------------------------------------------------------------------------------------------------------------------------------------|
| Next Gen technology<br>for top business. | PORTABLE ENGINE DRIVEN WELDER WITH INVERTER<br>WELDING OUTPUT POWER 165 A DC<br>AC SINGLE-PHASE AUXILIARY POWER AVAILABLE<br>PETROL ENGINE 3600 RPM STAGEV                                                                                                                            |
| Standard Features                        | <ul> <li>Welding processes: SMAW (stick)</li> <li>Low oil level shutdown device</li> <li>I x 16 A, 110 V AC- single-phase EEC socket</li> <li>I x 16 A, 230 V AC- single-phase EEC socket</li> <li>Switch breaker</li> <li>Automatic idle device when no load is connected</li> </ul> |
|                                          |                                                                                                                                                                                                                                                                                       |
| Noise level                              | • Lwa 98 (73 dB a 7 mt)                                                                                                                                                                                                                                                               |
| DC welding                               | <ul> <li>Duty Cycle @ 60%: 165 A - 24 V</li> <li>Output range: 40 A - 165 A</li> <li>Open Circuit Voltage: 70 V</li> <li>Max welding rod: 4 mm</li> </ul>                                                                                                                             |
|                                          |                                                                                                                                                                                                                                                                                       |
| AC generator - 50Hz                      | <ul> <li>Type: synchronous, permanent magnets (PMG)</li> <li>Single-phase power: 1 kVA - 230 V AC</li> <li>Single-phase power: 0,5 kVA - 110 V AC</li> <li>Power factor: cos φ 1</li> </ul>                                                                                           |
| Petrol Engine<br>3600 rpm                | <ul> <li>Type: Honda GX 200 - STAGEV - 1 cyl 5,8 HP (4,3 kWm) - 196 cm3</li> <li>Cooling system: air</li> <li>Starting system: recoil</li> <li>Fuel tank capacity: 3,1 lt</li> <li>Fuel consumption @ 75%: 1,8 lt/h</li> </ul>                                                        |
| Other features                           | <ul> <li>Insulation Class: H</li> <li>Ambient temperature: 40 °C (*)</li> <li>Altitude: 1000 mt (*)</li> <li>Mechanical Protection: IP 23</li> <li>Dimensions (L x W x H): 510 x 440 x 460 mm</li> <li>Dry weight: 35 kg</li> </ul>                                                   |