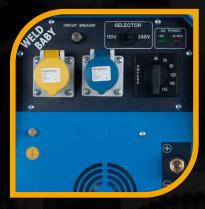

## GenSet Next Gen technology for top business.

vat teo**farnē**. İt

| <b>Gen</b> Set                           | WELDBABY 180i INVERTER STAGE V / TECHNICAL DATA EN                                                                                                                                                                                                                                    |
|------------------------------------------|---------------------------------------------------------------------------------------------------------------------------------------------------------------------------------------------------------------------------------------------------------------------------------------|
| Next Gen technology<br>for top business. | PORTABLE ENGINE DRIVEN WELDER WITH INVERTER<br>WELDING OUTPUT POWER 165 A DC<br>AC SINGLE-PHASE AUXILIARY POWER AVAILABLE<br>PETROL ENGINE 3600 RPM STAGEV                                                                                                                            |
| Standard Features                        | <ul> <li>Welding processes: SMAW (stick)</li> <li>Low oil level shutdown device</li> <li>I x 16 A, 110 V AC- single-phase EEC socket</li> <li>I x 16 A, 230 V AC- single-phase EEC socket</li> <li>Switch breaker</li> <li>Automatic idle device when no load is connected</li> </ul> |
|                                          |                                                                                                                                                                                                                                                                                       |
| Noise level                              | • Lwa 98 (73 dB a 7 mt)                                                                                                                                                                                                                                                               |
| DC welding                               | <ul> <li>Duty Cycle @ 60%: 165 A - 24 V</li> <li>Output range: 40 A - 165 A</li> <li>Open Circuit Voltage: 70 V</li> <li>Max welding rod: 4 mm</li> </ul>                                                                                                                             |
|                                          |                                                                                                                                                                                                                                                                                       |
| AC generator - 50Hz                      | <ul> <li>Type: synchronous, permanent magnets (PMG)</li> <li>Single-phase power: 1 kVA - 230 V AC</li> <li>Single-phase power: 0,5 kVA - 110 V AC</li> <li>Power factor: cos φ 1</li> </ul>                                                                                           |
| Petrol Engine<br>3600 rpm                | <ul> <li>Type: Honda GX 200 - STAGEV - 1 cyl 5,8 HP (4,3 kWm) - 196 cm3</li> <li>Cooling system: air</li> <li>Starting system: recoil</li> <li>Fuel tank capacity: 3,1 lt</li> <li>Fuel consumption @ 75%: 1,8 lt/h</li> </ul>                                                        |
| Other features                           | <ul> <li>Insulation Class: H</li> <li>Ambient temperature: 40 °C (*)</li> <li>Altitude: 1000 mt (*)</li> <li>Mechanical Protection: IP 23</li> <li>Dimensions (L x W x H): 510 x 440 x 460 mm</li> <li>Dry weight: 35 kg</li> </ul>                                                   |