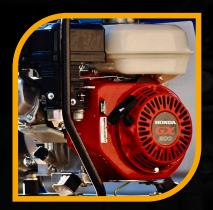

## GenSet Next Gen technology for top business.

vat teo**farnē**. İt

| <b>Gen</b> Set                           | WELDBABY 180i INVERTER STAGE V / TECHNICAL DATA EN                                                                                                                                                                                                                                    |
|------------------------------------------|---------------------------------------------------------------------------------------------------------------------------------------------------------------------------------------------------------------------------------------------------------------------------------------|
| Next Gen technology<br>for top business. | PORTABLE ENGINE DRIVEN WELDER WITH INVERTER<br>WELDING OUTPUT POWER 165 A DC<br>AC SINGLE-PHASE AUXILIARY POWER AVAILABLE<br>PETROL ENGINE 3600 RPM STAGEV                                                                                                                            |
| Standard Features                        | <ul> <li>Welding processes: SMAW (stick)</li> <li>Low oil level shutdown device</li> <li>I x 16 A, 110 V AC- single-phase EEC socket</li> <li>I x 16 A, 230 V AC- single-phase EEC socket</li> <li>Switch breaker</li> <li>Automatic idle device when no load is connected</li> </ul> |
|                                          |                                                                                                                                                                                                                                                                                       |
| Noise level                              | • Lwa 98 (73 dB a 7 mt)                                                                                                                                                                                                                                                               |
| DC welding                               | <ul> <li>Duty Cycle @ 60%: 165 A - 24 V</li> <li>Output range: 40 A - 165 A</li> <li>Open Circuit Voltage: 70 V</li> <li>Max welding rod: 4 mm</li> </ul>                                                                                                                             |
|                                          |                                                                                                                                                                                                                                                                                       |
| AC generator - 50Hz                      | <ul> <li>Type: synchronous, permanent magnets (PMG)</li> <li>Single-phase power: 1 kVA - 230 V AC</li> <li>Single-phase power: 0,5 kVA - 110 V AC</li> <li>Power factor: cos φ 1</li> </ul>                                                                                           |
| Petrol Engine<br>3600 rpm                | <ul> <li>Type: Honda GX 200 - STAGEV - 1 cyl 5,8 HP (4,3 kWm) - 196 cm3</li> <li>Cooling system: air</li> <li>Starting system: recoil</li> <li>Fuel tank capacity: 3,1 lt</li> <li>Fuel consumption @ 75%: 1,8 lt/h</li> </ul>                                                        |
| Other features                           | <ul> <li>Insulation Class: H</li> <li>Ambient temperature: 40 °C (*)</li> <li>Altitude: 1000 mt (*)</li> <li>Mechanical Protection: IP 23</li> <li>Dimensions (L x W x H): 510 x 440 x 460 mm</li> <li>Dry weight: 35 kg</li> </ul>                                                   |